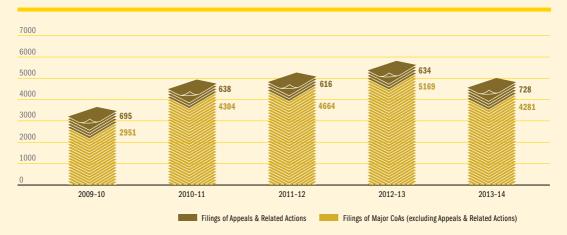

LS & CROSS CLAIMS AS AT 30 JUNE 2014 |          |         |         |         |         |  |  |  |  |  |  |

| Appeals & Related Actions                                  |     |
|------------------------------------------------------------|-----|
| Cross Appeals                                              | 20  |
| Total Supplementary CoAs (excl. Appeals & Related Actions) |     |
| Cross Appeals (original jurisdiction)                      | 0   |
| Cross Claims                                               | 351 |
| Total Supplementary CoAs (incl. Appeals & Related Actions) |     |
| Cross Appeals                                              | 20  |
| Cross Claims                                               | 351 |
| Totals                                                     | 371 |



#### Figure A5.1 - Matters filed over the last five years



#### Figure A5.2 - Matters filed and finalised over the last five years

The number finalised refers to those matters finalised in the relevant financial year, regardless of when they were originally filed.

1454

2013-14

316

2012-13



35

2009-10

1600

200

0

272

Prior to 2010

A total of 2361 matters remain current at 30 June 2014. There were 272 applications still current relating to periods before those shown in Figure A5.3. Eighty-six per cent of cases prior to 2010 are native title matters.

85

2010-11

199

2011-12





A total of 24 628 matters were completed during the five-year period ending 30 June 2014, excluding native title matters. The time span, from filing to disposition of these matters, is shown in Fig