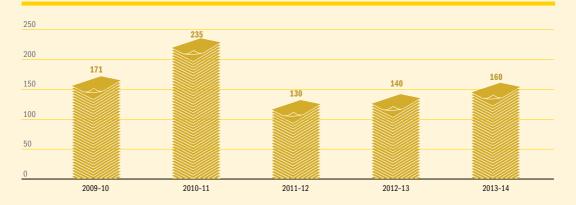

### Figure A5.11 - Native Title Act matters (excl. appeals) filed over the last five years

### Figure A5.11.1 - Current Native Title Act matters (excl.appeals) by year of filing

A total of 378 Native Title matters remain current as at 30 June 2014.

Figure A5.12 - Workplace Relations/Fair Work matters (excl. appeals) filed over the last five years