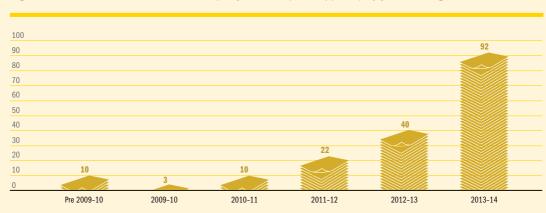

### Figure A5.10 – Admiralty Act matters (excl. appeals) filed over the last five years

Figure A5.10.1 - Current Admiralty Act matters (excl. appeals) by year of filing

A total of 40 Admiralty Act matters remain current as at 30 June 2014.