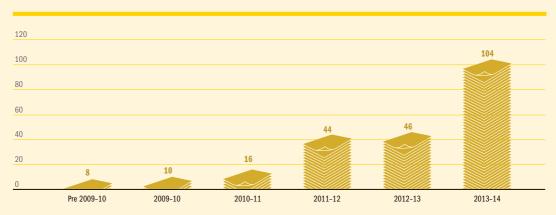

### Figure A5.10 – Admiralty Act matters (excl. appeals) filed over the last five years

Figure A5.10.1 - Current Admiralty Act matters (excl. appeals) by year of filing

A total of 40 Admiralty Act matters remain current as at 30 June 2014.