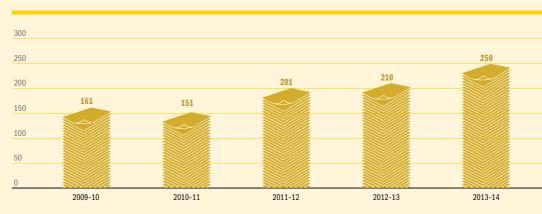

### Figure A5.7 - Corporations Act matters (excl. appeals) filed over the last five years

#### Figure A5.7.1 - Current Corporations Act matters (excl.appeals) by year of filing

A total of 502 Corporations Act matters remain current as at 30 June 2014.

Figure A5.8 - Consumer Law matters (excl. Competition Law and appeals) filed over the last five years