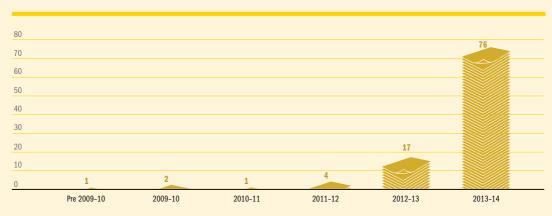

### Figure A5.10 – Admiralty Act matters (excl. appeals) filed over the last five years

Figure A5.10.1 - Current Admiralty Act matters (excl. appeals) by year of filing

A total of 40 Admiralty Act matters remain current as at 30 June 2014.