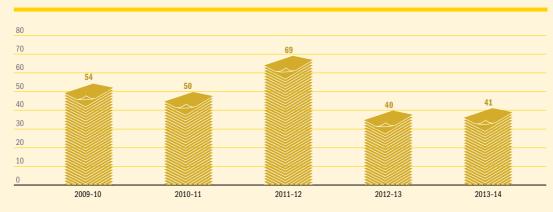

Figure A5.6 - Bankruptcy Act matters (excl. appeals) filed over the last five years

Figure A5.6.1 - Current Bankruptcy Act matters (excl. appeals) by year of filing

A total of 101 Bankruptcy Act matters remain current as at 30 June 2014.