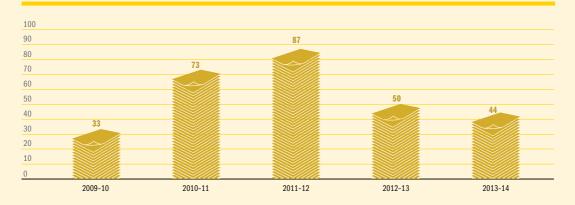

### Figure A5.7 - Corporations Act matters (excl. appeals) filed over the last five years

#### Figure A5.7.1 - Current Corporations Act matters (excl.appeals) by year of filing

A total of 502 Corporations Act matters remain current as at 30 June 2014.

Figure A5.8 - Consumer Law matters (excl. Competition Law and appeals) filed over the last five years