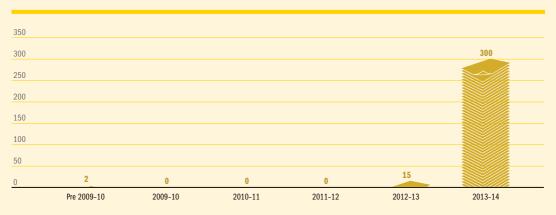

### Figure A5.11 - Native Title Act matters (excl. appeals) filed over the last five years

### Figure A5.11.1 - Current Native Title Act matters (excl.appeals) by year of filing

A total of 378 Native Title matters remain current as at 30 June 2014.

Figure A5.12 - Workplace Relations/Fair Work matters (excl. appeals) filed over the last five years