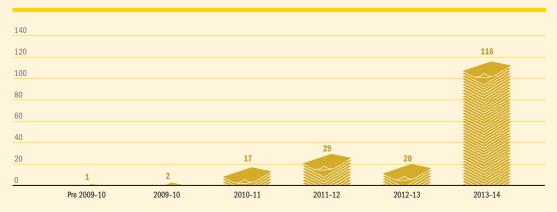

Figure A5.14 - Intellectual Property Matters (excl. appeals) filed over the last five years

Figure A5.14.1 - Current Intellectual Property matters (excl. appeals) by year of filing

A total of 177 Intellectual Property cases remain current as at 30 June 2014.