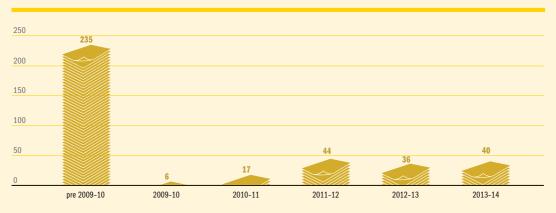

### Figure A5.11 - Native Title Act matters (excl. appeals) filed over the last five years

### Figure A5.11.1 - Current Native Title Act matters (excl.appeals) by year of filing

A total of 378 Native Title matters remain current as at 30 June 2014.

Figure A5.12 - Workplace Relations/Fair Work matters (excl. appeals) filed over the last five years