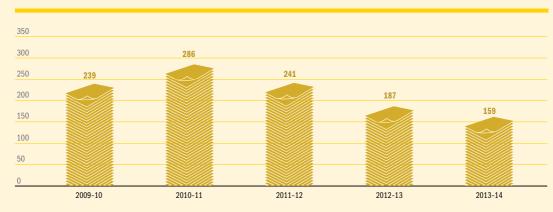

### Figure A5.10 – Admiralty Act matters (excl. appeals) filed over the last five years

Figure A5.10.1 - Current Admiralty Act matters (excl. appeals) by year of filing

A total of 40 Admiralty Act matters remain current as at 30 June 2014.