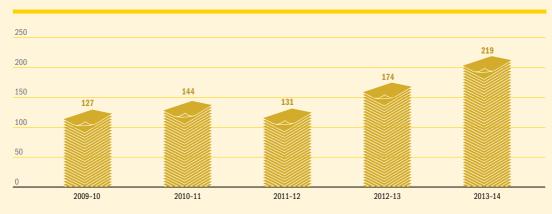

Figure A5.6 - Bankruptcy Act matters (excl. appeals) filed over the last five years

Figure A5.6.1 - Current Bankruptcy Act matters (excl. appeals) by year of filing

A total of 101 Bankruptcy Act matters remain current as at 30 June 2014.