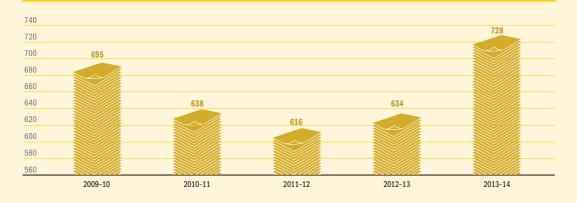

### Figure A5.15 – Appeals and Related Actions filed over the last five years

#### Figure A5.15.1 - Current Appeals and Related Actions by date filed

A total of 317 Appeals and Related Actions remain current as at 30 June 2014.