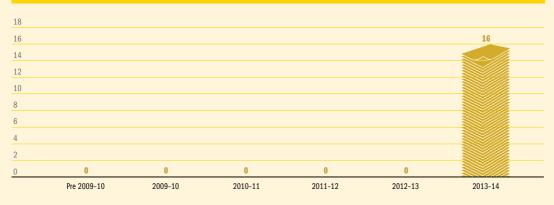

### Figure A5.10 – Admiralty Act matters (excl. appeals) filed over the last five years

Figure A5.10.1 - Current Admiralty Act matters (excl. appeals) by year of filing

A total of 40 Admiralty Act matters remain current as at 30 June 2014.