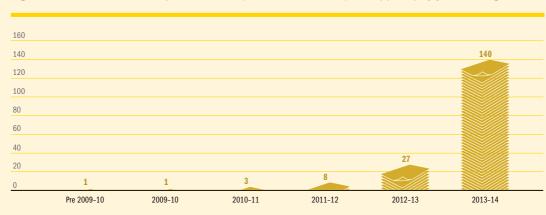

### Figure A5.10 – Admiralty Act matters (excl. appeals) filed over the last five years

Figure A5.10.1 - Current Admiralty Act matters (excl. appeals) by year of filing

A total of 40 Admiralty Act matters remain current as at 30 June 2014.