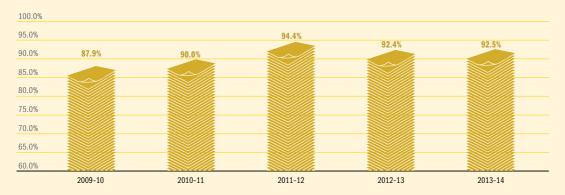

Figure A5.5 – Time span to complete against the benchmark (excl. native title) over the last five years

The Court has a benchmark of eighty–five per cent of cases (excluding native title) being completed within eighteen months of commencement. Figure A5.5 sets out the Court's performance against this time goal over the last five years. The total number of matters (including appeals but excluding native title) completed for each of the last five years and the time span for completion are shown below in Table A5.5.

Table A5.5 – Finalisation of major CoAs in accordance with 85% benchmark (incl. appeals and related actions and excluding native title matters)

| PERCENTAGE COMPLETED | 2009-10 | 2010-11 | 2011-12 | 2012-13 | 2013-14 |
|----------------------|---------|---------|---------|---------|---------|
| Under 18 months      | 3038    | 4077    | 5365    | 5049    | 5087    |
| % of Total           | 87.9%   | 90.0%   | 94.4%   | 92.4%   | 92.5%   |
| Over 18 months       | 417     | 451     | 316     | 413     | 415     |
| % of Total           | 12.1%   | 10.0%   | 5.6%    | 7.6%    | 7.5%    |
| Total CoAs           | 3455    | 4528    | 5681    | 5462    | 5502    |