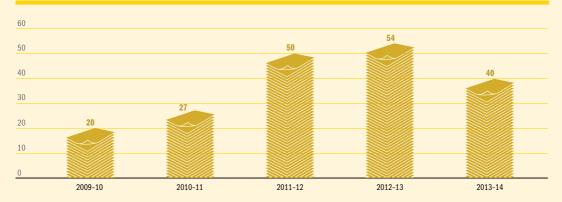

### Figure A5.10 – Admiralty Act matters (excl. appeals) filed over the last five years

Figure A5.10.1 - Current Admiralty Act matters (excl. appeals) by year of filing

A total of 40 Admiralty Act matters remain current as at 30 June 2014.