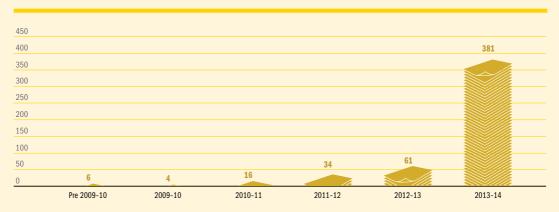

### Figure A5.11 - Native Title Act matters (excl. appeals) filed over the last five years

### Figure A5.11.1 - Current Native Title Act matters (excl.appeals) by year of filing

A total of 378 Native Title matters remain current as at 30 June 2014.

Figure A5.12 - Workplace Relations/Fair Work matters (excl. appeals) filed over the last five years