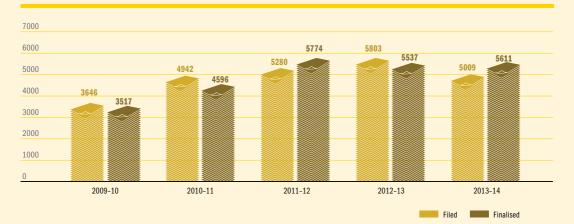

#### Figure A5.2 - Matters filed and finalised over the last five years

The number finalised refers to those matters finalised in the relevant financial year, regardless of when they were originally filed.