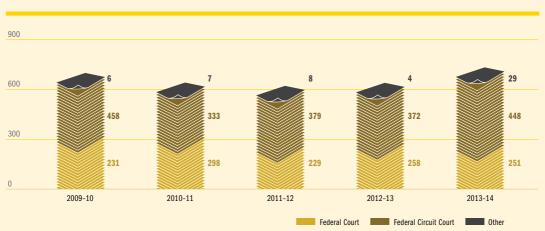

### Figure A5.16 – Source of Appeals and Related Actions over the last five years

| SOURCE                | 200 | 09-10 | 201 | 10-11 | 201 | 11-12 | 201 | 12-13 | 201 | 13-14 |
|-----------------------|-----|-------|-----|-------|-----|-------|-----|-------|-----|-------|
| Federal Court         | 231 | 33.2% | 298 | 46.7% | 229 | 37.2% | 258 | 40.7% | 251 | 34.5% |
| Federal Circuit Court | 458 | 65.9% | 333 | 52.2% | 379 | 61.5% | 372 | 58.7% | 448 | 61.5% |
| Other                 | 6   | 0.9%  | 7   | 1.1%  | 8   | 1.3%  | 4   | 0.6%  | 29  | 4.0%  |
| Total by Period       | 695 |       | 638 |       | 616 |       | 634 |       | 728 |       |