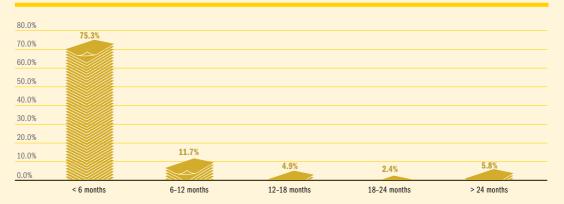

85

2010-11

199

2011-12

A total of 24 628 matters were completed during the five-year period ending 30 June 2014, excluding native title matters. The time span, from filing to disposition of these matters, is shown in Figure A5.4 above.