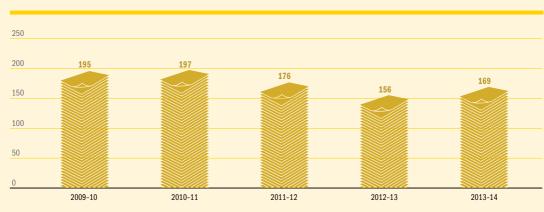

Figure A5.6 - Bankruptcy Act matters (excl. appeals) filed over the last five years

Figure A5.6.1 - Current Bankruptcy Act matters (excl. appeals) by year of filing

A total of 101 Bankruptcy Act matters remain current as at 30 June 2014.