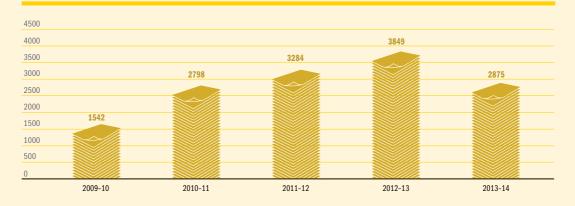

### Figure A5.7 - Corporations Act matters (excl. appeals) filed over the last five years

#### Figure A5.7.1 - Current Corporations Act matters (excl.appeals) by year of filing

A total of 502 Corporations Act matters remain current as at 30 June 2014.

Figure A5.8 - Consumer Law matters (excl. Competition Law and appeals) filed over the last five years