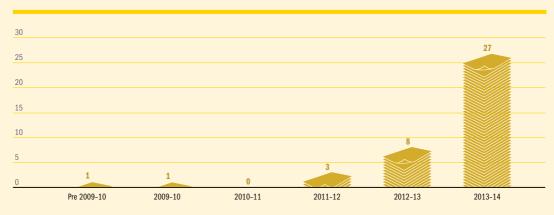

### Figure A5.10 – Admiralty Act matters (excl. appeals) filed over the last five years

Figure A5.10.1 - Current Admiralty Act matters (excl. appeals) by year of filing

A total of 40 Admiralty Act matters remain current as at 30 June 2014.