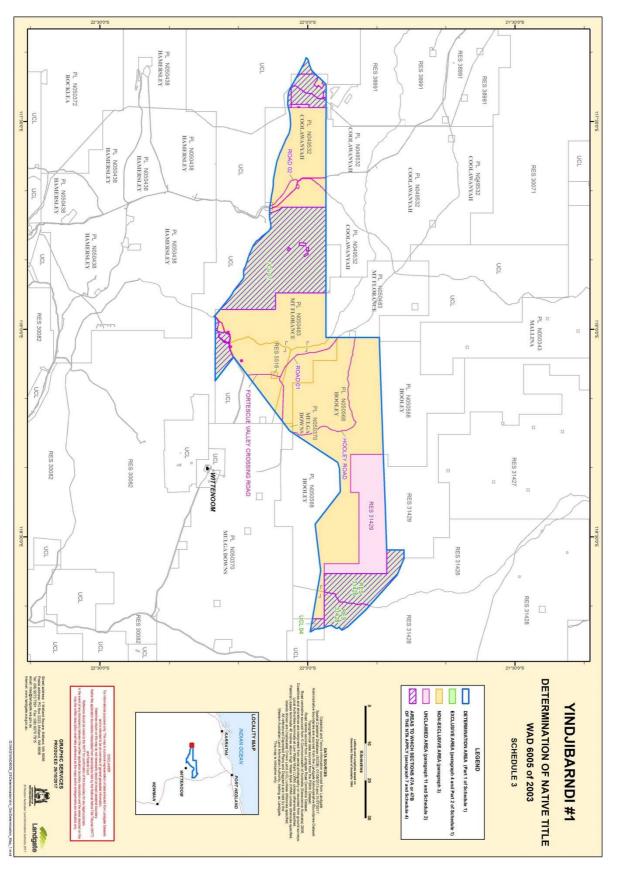

#### SCHEDULE B IDENTIFICATION OF BOUNDARIES [see Act, s 62]

Note: This information must be included, as well as the map mentioned in SCHEDULE C Information identifying the boundaries of:

- (a) the area covered by the application; and
- (b) any areas within those boundaries that are not covered by the application.
- 1. The external boundaries of the area covered by the Application are described in **Attachment B1**.
- 2. The areas within the external boundaries which are not covered by the application are those areas where native title rights and interests have been completely extinguished, being those areas which are identified in Schedule 2 of the determination in *Warrie (formerly TJ) (on behalf of the Yindjibarndi People)* v State of Western Australia (No 2) [2017] FCA 1299 (Warrie (No 2)). Those areas are listed in Attachment B2 and are shaded in pink on the maps which comprise Attachment C.

More information can be provided and labelled as "Attachment B"

LE COURT OF PROPERTY OF PROPER

A map showing the boundaries of the area covered by the application.

See **Attachment** C, which comprises 5 maps which collectively identify the external boundaries of the area covered by the application and (with pink shading) those areas within the external boundaries which are not covered by the application.

#### **ATTACMENT B1**

The external boundaries of the area covered by the application are as follows:

All those lands and waters commencing at the intersection of Native Title Determination WAD6208/1998 Eastern Guruma (WCD2007/001) with a eastern boundary of Native Title Determination WAD6090/1998 Kuruma Marthudunera (Part A) (WCD2016/006) at Latitude 22.003438 South and extending generally north easterly along boundaries of that native title determination to the intersection with a western boundary of Native Title Determination WAD6017/1996 Ngarluma/Yindjibarndi (WCD2005/001) at Latitude 21.955526 South; then southerly, generally easterly and northerly along boundaries of that native title determination to the intersection with a western boundary of Native Title Application WAD6169/1998 Kariyarra People (WC1999/003); then generally south easterly along the boundaries of that native title application through the following coordinate positions:

#### **Attachment B2**

#### 1. RESERVES

| Reserve No. | Current / Last Purpose          |
|-------------|---------------------------------|
| 31429       | Conservation of flora and fauna |
| 38991       | Water supply                    |

#### 2. LEASES

| Lease No.                    | Summary / General Description of the Current / Last<br>Purpose                                                                         |
|------------------------------|----------------------------------------------------------------------------------------------------------------------------------------|
| GE H954583                   | Permanent campsite for use in connection with the Tom<br>Price to Dampier railway (Camp Anderson)                                      |
| SL 3116/7842<br>(GE I123646) | Construction and operation of a 220 KV power transmission line and ancillary purposes (the Dampier/Paraburdoo Power Transmission Line) |
| SL 3116/4984<br>(GE I195323) | Railway and ancillary purposes (the Dampier/Tom Price Railway)                                                                         |

#### 3. ROADS AND ASSOCIATED FEATURES

(a) Dedicated roads, roads set aside, taken or resumed, or roads which are to be considered public works (as that expression is defined in the *Native Title Act* and the *Titles (Validation) and Native Title (Effect of Past Acts) Act 1995* (WA)), including the following:

| MapInfo ID | Description                    | Shown /referred to in       |
|------------|--------------------------------|-----------------------------|
| ROAD 01    | Roebourne-Wittenoom Road,      | Cancelled public plan       |
|            | including a 200m-wide corridor | 503 154 (97/300) dated      |
|            |                                | 30 June 1941                |
|            |                                | 1: 250,000 plan for Pyramid |
|            |                                | (SF50-7, Edition 1)         |
|            |                                | Map 2553 1: 100 000 plan    |
|            |                                | for Wittenoom (Edition 1)   |
|            |                                |                             |

| ROAD 02    | Road 1644                        | Government Gazette 31       |
|------------|----------------------------------|-----------------------------|
|            |                                  | 1903, 1 April 1904,         |
|            |                                  | December 1914               |
|            |                                  | Cancelled public plan       |
|            |                                  | 505 558 dated 28 March      |
|            |                                  | 1894                        |
|            |                                  | Cancelled public plan       |
|            |                                  | 506 648 dated 15 August     |
|            |                                  | 1903                        |
| HISTORICAL | Nanutarra-Wittenoom Road,        | Cancelled public plan       |
| ROAD 01    | including a 200m-wide corridor   | 502 692 dated August 1963   |
|            |                                  | 1: 250 000 plan for Mt      |
|            |                                  | Bruce (F50) dated January   |
|            |                                  | 1969                        |
|            |                                  | 1: 250 000 plan for Mount   |
|            |                                  | Bruce (SF50-11, Edition 1)  |
|            |                                  | Map 2553 1: 100 000 plan    |
|            |                                  | for Wittenoom (Edition 1)   |
| -          | Fortescue Valley Crossing Road   | Map 2553 Wittenoom          |
|            |                                  | 1:100 000, dated 20 March   |
|            |                                  | 1996                        |
|            |                                  | Plan LAWA 1221 dated        |
|            |                                  | 29 November 1996            |
|            |                                  | Government Gazette 15 July  |
|            |                                  | 1997, 18 May 1999           |
| -          | Hooley Road (north-south road    | Map 2553 Wittenoom          |
|            | from Hooley Station homestead to | 1:100 000, dated 20 March   |
|            | Roebourne-Wittenoom Road)        | 1996                        |
|            |                                  | 1: 250,000 plan for Pyramid |
|            |                                  | (SF50-7, Edition 1)         |
|            |                                  | Map 2553 1: 100 000 plan    |
|            |                                  | for Wittenoom (Edition 1)   |
|            |                                  |                             |
|            |                                  |                             |
|            |                                  |                             |
|            |                                  |                             |

|   |                                  | # * & 3 Oc                  |
|---|----------------------------------|-----------------------------|
| - | Hooley Road (east-west road from | Cancelled public plan       |
|   | Hooley Station homestead to      | 503 155 (97/3000) dated     |
|   | Roebourne-Wittenoom Road)        | 9 November 1951             |
|   |                                  | 1: 250,000 plan for Pyramid |
|   |                                  | (SF50-7, Edition 1)         |

(b) The following public works (as that expression is defined in the *Native Title Act* and the *Titles (Validation) and Native Title (Effect of Past Acts) Act 1995* (WA)) associated with the roads identified in sub-paragraph 3(a) above:

| Public work    | Location /description                                        |
|----------------|--------------------------------------------------------------|
| Material pit 1 | Main Roads Western Australia material pit at 337.58 straight |
|                | line kilometres along Nanutarra-Wittenoom Road at Longitude  |
|                | 118.007943°, Latitude 22.191282°, approximately 250m from    |
|                | the left-hand side of the road                               |
| Material pit 2 | Main Roads Western Australia material pit at 337.67 straight |
|                | line kilometres along Nanutarra-Wittenoom Road at Longitude  |
|                | 118.007943°, Latitude 22.191282°, approximately 180m from    |
|                | the left-hand side of the road                               |
| Material pit 3 | Main Roads Western Australia material pit at 338.12 straight |
|                | line kilometres along Nanutarra-Wittenoom Road at Longitude  |
|                | 118.013747°, Latitude 22.189070°, approximately 150m from    |
|                | the right-hand side of the road                              |
| Material pit 4 | Main Roads Western Australia material pit at 338.21 straight |
|                | line kilometres along Nanutarra-Wittenoom Road at Longitude  |
|                | 118.013747°, Latitude 22.189070°, approximately 150m from    |
|                | the right-hand side of the road                              |
| Material pit 5 | Main Roads Western Australia material pit at 341.29 straight |
|                | line kilometres along Nanutarra-Wittenoom Road at Longitude  |
|                | 118.042615°, Latitude 22.185471°, approximately 210m from    |
|                | the left-hand side of the road                               |
| Water bore     | Main Roads Western Australia Pilbara bore No. 211 at 345.9   |
|                | straight line kilometres along the Nanutarra-Wittenoom Road  |
|                | at Longitude 118.076340°, Latitude 22.158818°, approximately |
|                | 1.2km from the left-hand side of the road.                   |

#### 4. RESUMPTIONS FOR VESTING OF ESTATES IN FEE SIMPLE

| MapInfo ID   | Description / purpose                          | * |
|--------------|------------------------------------------------|---|
| Resumption 2 | Additions to Hamersley-Tom Price Railway Lease |   |

#### **ATTACHMENT C**