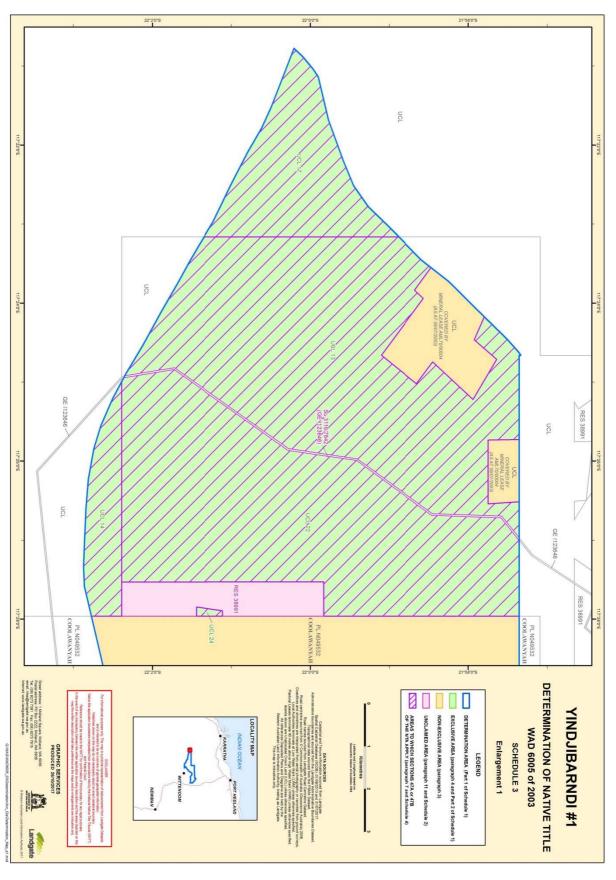

#### SCHEDULE B IDENTIFICATION OF BOUNDARIES [see Act, s 62]

Note: This information must be included, as well as the map mentioned in SCHEDULE C Information identifying the boundaries of:

- (a) the area covered by the application; and
- (b) any areas within those boundaries that are not covered by the application.
- 1. The external boundaries of the area covered by the Application are described in **Attachment B1**.
- 2. The areas within the external boundaries which are not covered by the application are those areas where native title rights and interests have been completely extinguished, being those areas which are identified in Schedule 2 of the determination in *Warrie (formerly TJ) (on behalf of the Yindjibarndi People)* v State of Western Australia (No 2) [2017] FCA 1299 (Warrie (No 2)). Those areas are listed in Attachment B2 and are shaded in pink on the maps which comprise Attachment C.

More information can be provided and labelled as "Attachment B"

LE COURT OF PROPERTY OF PROPER

A map showing the boundaries of the area covered by the application.

See **Attachment** C, which comprises 5 maps which collectively identify the external boundaries of the area covered by the application and (with pink shading) those areas within the external boundaries which are not covered by the application.

#### **ATTACMENT B1**

The external boundaries of the area covered by the application are as follows:

All those lands and waters commencing at the intersection of Native Title Determination WAD6208/1998 Eastern Guruma (WCD2007/001) with a eastern boundary of Native Title Determination WAD6090/1998 Kuruma Marthudunera (Part A) (WCD2016/006) at Latitude 22.003438 South and extending generally north easterly along boundaries of that native title determination to the intersection with a western boundary of Native Title Determination WAD6017/1996 Ngarluma/Yindjibarndi (WCD2005/001) at Latitude 21.955526 South; then southerly, generally easterly and northerly along boundaries of that native title determination to the intersection with a western boundary of Native Title Application WAD6169/1998 Kariyarra People (WC1999/003); then generally south easterly along the boundaries of that native title application through the following coordinate positions:

#### **Attachment B2**

#### 1. RESERVES

| Reserve No. | Current / Last Purpose          |
|-------------|---------------------------------|
| 31429       | Conservation of flora and fauna |
| 38991       | Water supply                    |

#### 2. LEASES

| Lease No.                    | Summary / General Description of the Current / Last<br>Purpose                                                                         |
|------------------------------|----------------------------------------------------------------------------------------------------------------------------------------|
| GE H954583                   | Permanent campsite for use in connection with the Tom<br>Price to Dampier railway (Camp Anderson)                                      |
| SL 3116/7842<br>(GE I123646) | Construction and operation of a 220 KV power transmission line and ancillary purposes (the Dampier/Paraburdoo Power Transmission Line) |
| SL 3116/4984<br>(GE I195323) | Railway and ancillary purposes (the Dampier/Tom Price Railway)                                                                         |