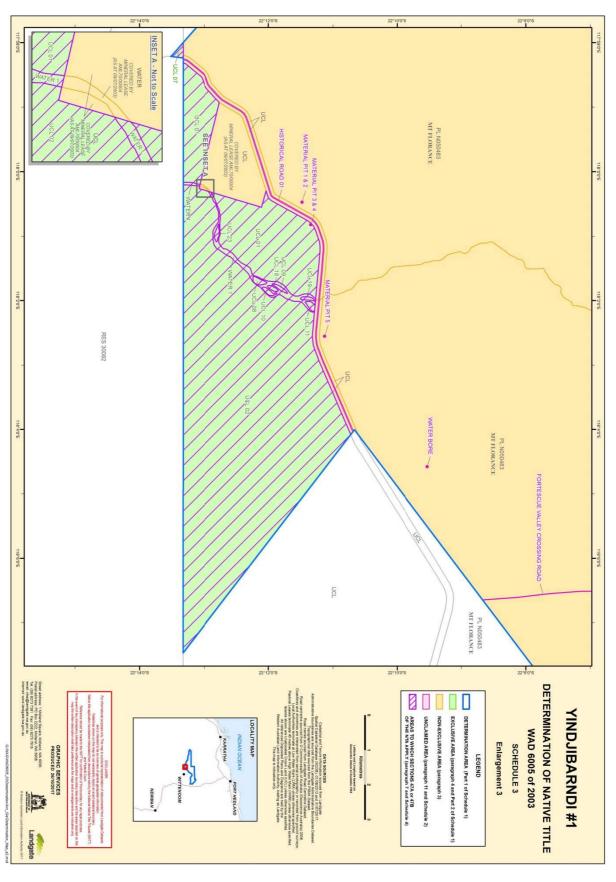

#### SCHEDULE B IDENTIFICATION OF BOUNDARIES [see Act, s 62]

Note: This information must be included, as well as the map mentioned in SCHEDULE C Information identifying the boundaries of:

- (a) the area covered by the application; and
- (b) any areas within those boundaries that are not covered by the application.
- 1. The external boundaries of the area covered by the Application are described in **Attachment B1**.
- 2. The areas within the external boundaries which are not covered by the application are those areas where native title rights and interests have been completely extinguished, being those areas which are identified in Schedule 2 of the determination in *Warrie (formerly TJ) (on behalf of the Yindjibarndi People)* v State of Western Australia (No 2) [2017] FCA 1299 (Warrie (No 2)). Those areas are listed in Attachment B2 and are shaded in pink on the maps which comprise Attachment C.

More information can be provided and labelled as "Attachment B"

LE COURT OF PROPERTY OF PROPER

A map showing the boundaries of the area covered by the application.

See **Attachment** C, which comprises 5 maps which collectively identify the external boundaries of the area covered by the application and (with pink shading) those areas within the external boundaries which are not covered by the application.

(b) The following public works (as that expression is defined in the *Native Title Act* and the *Titles (Validation) and Native Title (Effect of Past Acts) Act 1995* (WA)) associated with the roads identified in sub-paragraph 3(a) above:

| Public work    | Location /description                                        |
|----------------|--------------------------------------------------------------|
| Material pit 1 | Main Roads Western Australia material pit at 337.58 straight |
|                | line kilometres along Nanutarra-Wittenoom Road at Longitude  |
|                | 118.007943°, Latitude 22.191282°, approximately 250m from    |
|                | the left-hand side of the road                               |
| Material pit 2 | Main Roads Western Australia material pit at 337.67 straight |
|                | line kilometres along Nanutarra-Wittenoom Road at Longitude  |
|                | 118.007943°, Latitude 22.191282°, approximately 180m from    |
|                | the left-hand side of the road                               |
| Material pit 3 | Main Roads Western Australia material pit at 338.12 straight |
|                | line kilometres along Nanutarra-Wittenoom Road at Longitude  |
|                | 118.013747°, Latitude 22.189070°, approximately 150m from    |
|                | the right-hand side of the road                              |
| Material pit 4 | Main Roads Western Australia material pit at 338.21 straight |
|                | line kilometres along Nanutarra-Wittenoom Road at Longitude  |
|                | 118.013747°, Latitude 22.189070°, approximately 150m from    |
|                | the right-hand side of the road                              |
| Material pit 5 | Main Roads Western Australia material pit at 341.29 straight |
|                | line kilometres along Nanutarra-Wittenoom Road at Longitude  |
|                | 118.042615°, Latitude 22.185471°, approximately 210m from    |
|                | the left-hand side of the road                               |
| Water bore     | Main Roads Western Australia Pilbara bore No. 211 at 345.9   |
|                | straight line kilometres along the Nanutarra-Wittenoom Road  |
|                | at Longitude 118.076340°, Latitude 22.158818°, approximately |
|                | 1.2km from the left-hand side of the road.                   |

#### 4. RESUMPTIONS FOR VESTING OF ESTATES IN FEE SIMPLE

| MapInfo ID   | Description / purpose                          | * |
|--------------|------------------------------------------------|---|
| Resumption 2 | Additions to Hamersley-Tom Price Railway Lease |   |