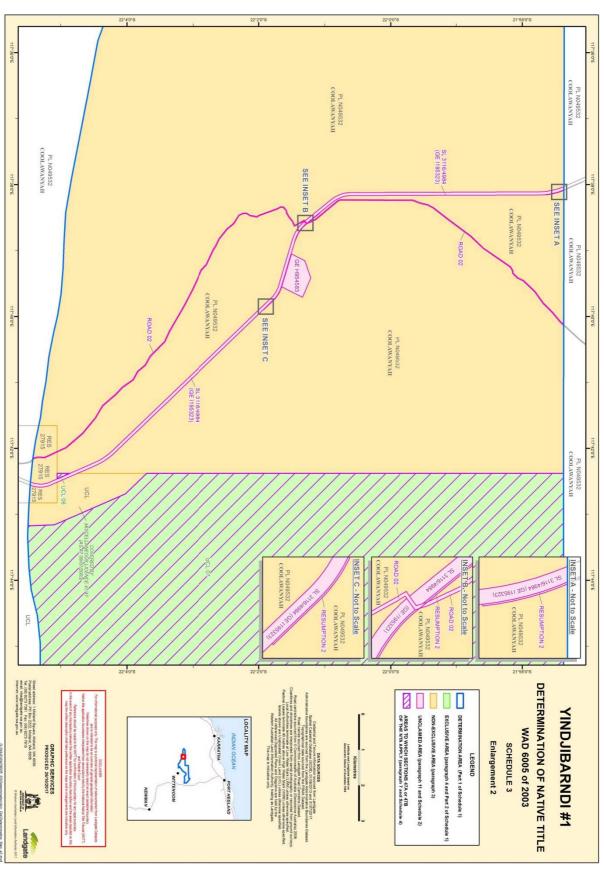

#### SCHEDULE B IDENTIFICATION OF BOUNDARIES [see Act, s 62]

Note: This information must be included, as well as the map mentioned in SCHEDULE C Information identifying the boundaries of:

- (a) the area covered by the application; and
- (b) any areas within those boundaries that are not covered by the application.
- 1. The external boundaries of the area covered by the Application are described in **Attachment B1**.
- 2. The areas within the external boundaries which are not covered by the application are those areas where native title rights and interests have been completely extinguished, being those areas which are identified in Schedule 2 of the determination in *Warrie (formerly TJ) (on behalf of the Yindjibarndi People)* v State of Western Australia (No 2) [2017] FCA 1299 (Warrie (No 2)). Those areas are listed in Attachment B2 and are shaded in pink on the maps which comprise Attachment C.

More information can be provided and labelled as "Attachment B"

LE COURT OF PROPERTY OF PROPER

A map showing the boundaries of the area covered by the application.

See **Attachment** C, which comprises 5 maps which collectively identify the external boundaries of the area covered by the application and (with pink shading) those areas within the external boundaries which are not covered by the application.

#### 3. ROADS AND ASSOCIATED FEATURES

(a) Dedicated roads, roads set aside, taken or resumed, or roads which are to be considered public works (as that expression is defined in the *Native Title Act* and the *Titles (Validation) and Native Title (Effect of Past Acts) Act 1995* (WA)), including the following:

| MapInfo ID | Description                    | Shown /referred to in       |
|------------|--------------------------------|-----------------------------|
| ROAD 01    | Roebourne-Wittenoom Road,      | Cancelled public plan       |
|            | including a 200m-wide corridor | 503 154 (97/300) dated      |
|            |                                | 30 June 1941                |
|            |                                | 1: 250,000 plan for Pyramid |
|            |                                | (SF50-7, Edition 1)         |
|            |                                | Map 2553 1: 100 000 plan    |
|            |                                | for Wittenoom (Edition 1)   |
|            |                                |                             |

| ROAD 02    | Road 1644                        | Government Gazette 31       |
|------------|----------------------------------|-----------------------------|
|            |                                  | 1903, 1 April 1904,         |
|            |                                  | December 1914               |
|            |                                  | Cancelled public plan       |
|            |                                  | 505 558 dated 28 March      |
|            |                                  | 1894                        |
|            |                                  | Cancelled public plan       |
|            |                                  | 506 648 dated 15 August     |
|            |                                  | 1903                        |
| HISTORICAL | Nanutarra-Wittenoom Road,        | Cancelled public plan       |
| ROAD 01    | including a 200m-wide corridor   | 502 692 dated August 1963   |
|            |                                  | 1: 250 000 plan for Mt      |
|            |                                  | Bruce (F50) dated January   |
|            |                                  | 1969                        |
|            |                                  | 1: 250 000 plan for Mount   |
|            |                                  | Bruce (SF50-11, Edition 1)  |
|            |                                  | Map 2553 1: 100 000 plan    |
|            |                                  | for Wittenoom (Edition 1)   |
| -          | Fortescue Valley Crossing Road   | Map 2553 Wittenoom          |
|            |                                  | 1:100 000, dated 20 March   |
|            |                                  | 1996                        |
|            |                                  | Plan LAWA 1221 dated        |
|            |                                  | 29 November 1996            |
|            |                                  | Government Gazette 15 July  |
|            |                                  | 1997, 18 May 1999           |
| -          | Hooley Road (north-south road    | Map 2553 Wittenoom          |
|            | from Hooley Station homestead to | 1:100 000, dated 20 March   |
|            | Roebourne-Wittenoom Road)        | 1996                        |
|            |                                  | 1: 250,000 plan for Pyramid |
|            |                                  | (SF50-7, Edition 1)         |
|            |                                  | Map 2553 1: 100 000 plan    |
|            |                                  | for Wittenoom (Edition 1)   |
|            |                                  |                             |
|            |                                  |                             |
|            |                                  |                             |
|            |                                  |                             |

|   |                                  | # * & 3 Oc                  |
|---|----------------------------------|-----------------------------|
| - | Hooley Road (east-west road from | Cancelled public plan       |
|   | Hooley Station homestead to      | 503 155 (97/3000) dated     |
|   | Roebourne-Wittenoom Road)        | 9 November 1951             |
|   |                                  | 1: 250,000 plan for Pyramid |
|   |                                  | (SF50-7, Edition 1)         |