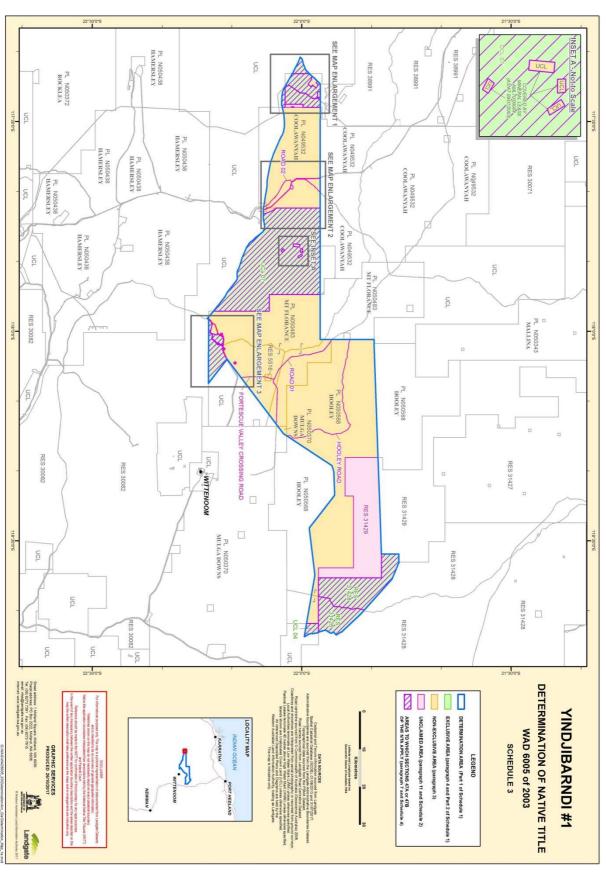

#### SCHEDULE B IDENTIFICATION OF BOUNDARIES [see Act, s 62]

Note: This information must be included, as well as the map mentioned in SCHEDULE C Information identifying the boundaries of:

- (a) the area covered by the application; and
- (b) any areas within those boundaries that are not covered by the application.
- 1. The external boundaries of the area covered by the Application are described in **Attachment B1**.
- 2. The areas within the external boundaries which are not covered by the application are those areas where native title rights and interests have been completely extinguished, being those areas which are identified in Schedule 2 of the determination in *Warrie (formerly TJ) (on behalf of the Yindjibarndi People)* v State of Western Australia (No 2) [2017] FCA 1299 (Warrie (No 2)). Those areas are listed in Attachment B2 and are shaded in pink on the maps which comprise Attachment C.

More information can be provided and labelled as "Attachment B"

LE COURT OF PROPERTY OF PROPER

A map showing the boundaries of the area covered by the application.

See **Attachment** C, which comprises 5 maps which collectively identify the external boundaries of the area covered by the application and (with pink shading) those areas within the external boundaries which are not covered by the application.

#### **ATTACMENT B1**

The external boundaries of the area covered by the application are as follows:

All those lands and waters commencing at the intersection of Native Title Determination WAD6208/1998 Eastern Guruma (WCD2007/001) with a eastern boundary of Native Title Determination WAD6090/1998 Kuruma Marthudunera (Part A) (WCD2016/006) at Latitude 22.003438 South and extending generally north easterly along boundaries of that native title determination to the intersection with a western boundary of Native Title Determination WAD6017/1996 Ngarluma/Yindjibarndi (WCD2005/001) at Latitude 21.955526 South; then southerly, generally easterly and northerly along boundaries of that native title determination to the intersection with a western boundary of Native Title Application WAD6169/1998 Kariyarra People (WC1999/003); then generally south easterly along the boundaries of that native title application through the following coordinate positions:

#### **Attachment B2**

#### 1. RESERVES

| Reserve No. | Current / Last Purpose          |
|-------------|---------------------------------|
| 31429       | Conservation of flora and fauna |
| 38991       | Water supply                    |

#### 2. LEASES

| Lease No.                    | Summary / General Description of the Current / Last<br>Purpose                                                                         |
|------------------------------|----------------------------------------------------------------------------------------------------------------------------------------|
| GE H954583                   | Permanent campsite for use in connection with the Tom<br>Price to Dampier railway (Camp Anderson)                                      |
| SL 3116/7842<br>(GE I123646) | Construction and operation of a 220 KV power transmission line and ancillary purposes (the Dampier/Paraburdoo Power Transmission Line) |
| SL 3116/4984<br>(GE I195323) | Railway and ancillary purposes (the Dampier/Tom Price Railway)                                                                         |

#### 3. ROADS AND ASSOCIATED FEATURES

(a) Dedicated roads, roads set aside, taken or resumed, or roads which are to be considered public works (as that expression is defined in the *Native Title Act* and the *Titles (Validation) and Native Title (Effect of Past Acts) Act 1995* (WA)), including the following:

| MapInfo ID | Description                    | Shown /referred to in       |
|------------|--------------------------------|-----------------------------|
| ROAD 01    | Roebourne-Wittenoom Road,      | Cancelled public plan       |
|            | including a 200m-wide corridor | 503 154 (97/300) dated      |
|            |                                | 30 June 1941                |
|            |                                | 1: 250,000 plan for Pyramid |
|            |                                | (SF50-7, Edition 1)         |
|            |                                | Map 2553 1: 100 000 plan    |
|            |                                | for Wittenoom (Edition 1)   |
|            |                                |                             |

| ROAD 02    | Road 1644                        | Government Gazette 31       |
|------------|----------------------------------|-----------------------------|
|            |                                  | 1903, 1 April 1904,         |
|            |                                  | December 1914               |
|            |                                  | Cancelled public plan       |
|            |                                  | 505 558 dated 28 March      |
|            |                                  | 1894                        |
|            |                                  | Cancelled public plan       |
|            |                                  | 506 648 dated 15 August     |
|            |                                  | 1903                        |
| HISTORICAL | Nanutarra-Wittenoom Road,        | Cancelled public plan       |
| ROAD 01    | including a 200m-wide corridor   | 502 692 dated August 1963   |
|            |                                  | 1: 250 000 plan for Mt      |
|            |                                  | Bruce (F50) dated January   |
|            |                                  | 1969                        |
|            |                                  | 1: 250 000 plan for Mount   |
|            |                                  | Bruce (SF50-11, Edition 1)  |
|            |                                  | Map 2553 1: 100 000 plan    |
|            |                                  | for Wittenoom (Edition 1)   |
| -          | Fortescue Valley Crossing Road   | Map 2553 Wittenoom          |
|            |                                  | 1:100 000, dated 20 March   |
|            |                                  | 1996                        |
|            |                                  | Plan LAWA 1221 dated        |
|            |                                  | 29 November 1996            |
|            |                                  | Government Gazette 15 July  |
|            |                                  | 1997, 18 May 1999           |
| -          | Hooley Road (north-south road    | Map 2553 Wittenoom          |
|            | from Hooley Station homestead to | 1:100 000, dated 20 March   |
|            | Roebourne-Wittenoom Road)        | 1996                        |
|            |                                  | 1: 250,000 plan for Pyramid |
|            |                                  | (SF50-7, Edition 1)         |
|            |                                  | Map 2553 1: 100 000 plan    |
|            |                                  | for Wittenoom (Edition 1)   |
|            |                                  |                             |
|            |                                  |                             |
|            |                                  |                             |
|            |                                  |                             |

|   |                                  | # * & 3 Oc                  |
|---|----------------------------------|-----------------------------|
| - | Hooley Road (east-west road from | Cancelled public plan       |
|   | Hooley Station homestead to      | 503 155 (97/3000) dated     |
|   | Roebourne-Wittenoom Road)        | 9 November 1951             |
|   |                                  | 1: 250,000 plan for Pyramid |
|   |                                  | (SF50-7, Edition 1)         |

(b) The following public works (as that expression is defined in the *Native Title Act* and the *Titles (Validation) and Native Title (Effect of Past Acts) Act 1995* (WA)) associated with the roads identified in sub-paragraph 3(a) above:

| Public work    | Location /description                                        |
|----------------|--------------------------------------------------------------|
| Material pit 1 | Main Roads Western Australia material pit at 337.58 straight |
|                | line kilometres along Nanutarra-Wittenoom Road at Longitude  |
|                | 118.007943°, Latitude 22.191282°, approximately 250m from    |
|                | the left-hand side of the road                               |
| Material pit 2 | Main Roads Western Australia material pit at 337.67 straight |
|                | line kilometres along Nanutarra-Wittenoom Road at Longitude  |
|                | 118.007943°, Latitude 22.191282°, approximately 180m from    |
|                | the left-hand side of the road                               |
| Material pit 3 | Main Roads Western Australia material pit at 338.12 straight |
|                | line kilometres along Nanutarra-Wittenoom Road at Longitude  |
|                | 118.013747°, Latitude 22.189070°, approximately 150m from    |
|                | the right-hand side of the road                              |
| Material pit 4 | Main Roads Western Australia material pit at 338.21 straight |
|                | line kilometres along Nanutarra-Wittenoom Road at Longitude  |
|                | 118.013747°, Latitude 22.189070°, approximately 150m from    |
|                | the right-hand side of the road                              |
| Material pit 5 | Main Roads Western Australia material pit at 341.29 straight |
|                | line kilometres along Nanutarra-Wittenoom Road at Longitude  |
|                | 118.042615°, Latitude 22.185471°, approximately 210m from    |
|                | the left-hand side of the road                               |
| Water bore     | Main Roads Western Australia Pilbara bore No. 211 at 345.9   |
|                | straight line kilometres along the Nanutarra-Wittenoom Road  |
|                | at Longitude 118.076340°, Latitude 22.158818°, approximately |
|                | 1.2km from the left-hand side of the road.                   |

#### 4. RESUMPTIONS FOR VESTING OF ESTATES IN FEE SIMPLE

| MapInfo ID   | Description / purpose                          | * |
|--------------|------------------------------------------------|---|
| Resumption 2 | Additions to Hamersley-Tom Price Railway Lease |   |

#### **ATTACHMENT C**