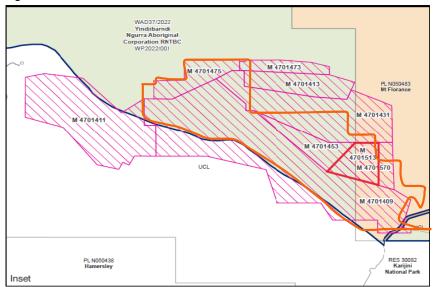

| Abbreviation           | Definition                                                                                                                                                                                                                                                                                                                                                                                                                        |
|------------------------|-----------------------------------------------------------------------------------------------------------------------------------------------------------------------------------------------------------------------------------------------------------------------------------------------------------------------------------------------------------------------------------------------------------------------------------|
| Exclusive Rights       | The native title rights and interests that conferred the right to possession, occupation, use and enjoyment of that area to the exclusion of all others and which also include the Non-Exclusive Rights                                                                                                                                                                                                                           |
| Exploration Licences   | E 47/1319, E 47/1333, E 47/1334, E 47/1398, E 47/1399                                                                                                                                                                                                                                                                                                                                                                             |
|                        | E 47/1447, E 47/3205, E 47/3464                                                                                                                                                                                                                                                                                                                                                                                                   |
| First Respondent       | the State                                                                                                                                                                                                                                                                                                                                                                                                                         |
| FMG                    | Fortescue Metals Group Ltd                                                                                                                                                                                                                                                                                                                                                                                                        |
| FMG Respondents        | The second to sixth respondents: FMG Pilbara Pty Ltd, Pilbara Energy (Generation) Pty Ltd, Pilbara Energy Company Pty Ltd, Pilbara Gas Pipeline Pty Ltd, Pilbara Infrastructure Pty Ltd                                                                                                                                                                                                                                           |
| FMG Tenements          | The Mining Leases, Miscellaneous Licences (comprising the Railway Licence, Power Plant Licences and Water Management Licences), Exploration Licences and Prospecting Licences within the Compensation Application Area granted by the State to the FMG Respondents in respect of which compensation is sought by the Applicant                                                                                                    |
| FMG Tenement Workbook  | An Excel workbook containing details of the FMG Tenements, including the overlap in area between the FMG Tenements in the Determination Area                                                                                                                                                                                                                                                                                      |
| Impairment Factor      | A factor that I have determined, which adjusts the economic value of the native title rights and interests of the Claim Group to account for the impact of 'mining' on the Claim Group's rights and interests by considering the rights and interests that flow to the FMG Respondents from the granting of each category of the FMG Tenements and the impact on the Exclusive Rights and Non-Exclusive Rights of the Claim Group |
| IVSC                   | International Valuations Standards Council                                                                                                                                                                                                                                                                                                                                                                                        |
| Market Value           | The estimated amount for which an asset or liability should exchange on the valuation date between a willing buyer and a willing seller in an arm's length transaction, after proper marketing and where the parties had each acted knowledgeably, prudently and without compulsion.                                                                                                                                              |
| Meaton Report          | Expert report of Mr Murray Meaton dated 22 March 2023                                                                                                                                                                                                                                                                                                                                                                             |
| Mining Act             | Mining Act 1978 (WA)                                                                                                                                                                                                                                                                                                                                                                                                              |
| Mining Leases          | M47/1409, M 47/1411, M 47/1413, M 47/1431, M 47/1453, M 47/1473, M 47/1475, M47/1513 (surrendered) and M47/1570                                                                                                                                                                                                                                                                                                                   |
| Miscellaneous Licences | The Railway Licence, Power Plant Licences and Water Management<br>Licences                                                                                                                                                                                                                                                                                                                                                        |
| Mr Preston             | Mr Greg Preston from Preston Rowe Paterson Sydney Pty Ltd. Author of the Preston Report                                                                                                                                                                                                                                                                                                                                           |