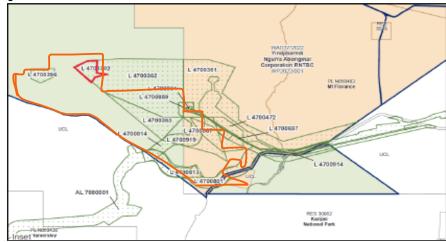

#### Freehold value of the land

I have relied on the opinion of Mr Preston, a property valuer, who has determined the freehold value of the land underlying the FMG Tenements as at the grant date of each FMG Tenement in the Preston Report.