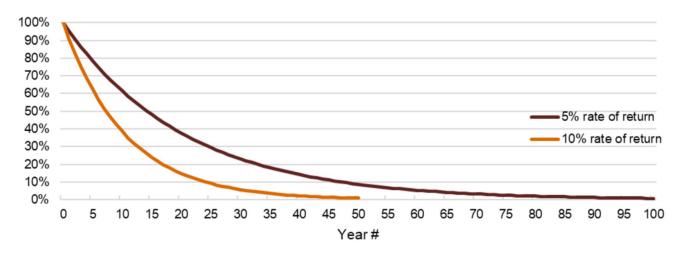

#### **Deprival Factor**

- The Deprival Factor is a factor that I have determined, which adjusts the economic value of the native title rights and interests of the Claim Group in accordance with the temporary nature of the impairment of those rights (where the FMG Tenements are granted for a fixed period of time, with the potential for extensions) rather than the permanent impairment or extinguishment of those rights and interests.
- In the Timber Creek Decision, the non-exclusive native title rights and interests were extinguished. In these Proceedings, I have assumed that both the Exclusive Rights and Non-Exclusive Rights have not been extinguished but continue to co-exist with the FMG Tenements.
- I have further assumed that the impairment of the Claim Group's Exclusive Rights and Non-Exclusive Rights (as a result of the FMG Tenements being granted) are only impaired for the duration that the FMG Tenements remain in force, and that this impairment will cease once the FMG Tenements are surrendered or lapse.
- It is therefore necessary, in my view, to consider the impact on the economic value of the native title rights and interests of the Claim Group that arises from the temporary impairment of those rights (where the FMG Tenements are granted for a fixed period of time, with the potential for extensions) rather than the permanent impairment or extinguishment of those rights and interests.
- It is difficult, mathematically, to attribute, say 10 years of impairment to rights and interests, which are perpetual. For example, dividing 100% of the freehold value of the land by an infinite or very large number (to reflect the perpetual rights) and then multiplying this quotient by 10 years (to reflect the time that the perpetual rights were impaired), would result in an erroneously negligible compensation outcome.
- In order to deal with this, I have considered the period that each licence remains on foot, including the potential for extensions. I have determined the economic impact to the Claim Group's native title rights and interests as a result of having been impaired for that relevant period and I have incorporated this into my loss framework by determining an appropriate Deprival Factor for each FMG Tenement, which is applied to the respective unencumbered freehold value of the land.
- In order to determine the Deprival Factor, I have considered a concept in corporate finance and valuation theory, known as the time value of money.
- I can use the time value of money concept and the expected, or required, rate of return to determine the appropriate Deprival Factor for each of the FMG Tenements in order to reflect the temporary nature of the impairment to the Claim Group's native title rights and interests.
- However, evaluating an appropriate required rate of return for the subject land is inherently an imperfect exercise. The land within the Determination Area has limited commercial or economic potential based upon its composition and remote location and I have been unable to identify direct evidence of the required returns of either the subject land or comparable land.
- Therefore, I have undertaken my loss assessment using a 5% required rate of return and a 10% required rate of return having regard to general property returns.

A lower required rate of return (i.e.5%) results in my loss calculations yielding a lower compensation value, whereas a higher required rate of return (i.e.10%) results in my loss calculations yielding a higher compensation value.