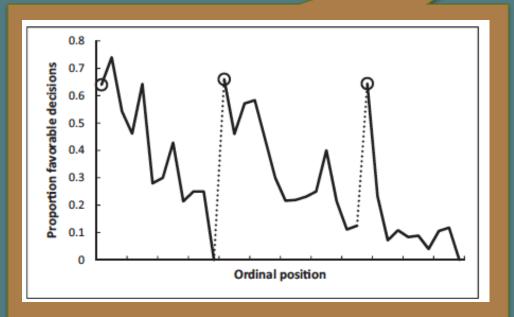

# Extraneous factors in judicial decisions

f Management, Ben Garion University of the Nager, Geor Devo Seriof, brank and "Columbia Business Edical, Columbia University, New York, Oariel Kahneman, Prinston University Prinston, N.J. and approxed February 25, 2011 (newland the review Occumber 8, 2019

Are judicined unger benedited by on its wound that of Legal formalism As paties fired up the existency on is we and decay compileranism hosts that judges applying an assume to the facts of a case in an account and account and and delate register assume. In context, by one of the argue of the national applications and of larger amounts down to institute the account application of larger amounts down our authority of patients and date paychological, and the argue of the account of account and account of account and date paychological. position, and noted factors influence judded ratings. We test the common noted have of making the factors is "what the judge site common noted have of making that judge is "what the judge site defect in sequential perols died som made by expe he consecuted in acquaints person or extracts makes by supersonated lodges. We record the Judges "two daily food by sales, within multi-sagementing the deliberations of the day into the selection that are making," the first that the personating of forecasts unline dates are acquainted to the contract of the contract that the contract of the co for switch! We find that the percentage of invariate rulings drops gradually from x65% to many zero within each decision audion and section of the x65% after a break. Our findings suggest that judick inclings can be averaged by extran excusive tables and a section of the x65% after a break of the x65% after and a broad beam no harden on laund decision.

(24 26), 50 January transfermance (8.5 %), and 9 Arab-bradi females (8.9%). (set on), to months one denine grave, and where the set of the first the passes bords process—disk of all parole requests in the course. The troo passes bords broke convicted of cleans such at we be always course, the prince boars block convicted of cleans such at we be always course. the frame force force to the force to the force of the fo then, means, and cape, each parties means a companion to time plane, as and as a oriented opts and a social survive who provide the judge with see as a streamorphic and a fixed motivar see planear tree judge sen-professional side, for each day we obtained the entire out of ruling. The rule of the decisions in our comple (Fig.7%) consist of purch request, required to the decisions in our comple (Fig.7%) consist of purch request, regardly or the decision or our company years process or personnel or the p.g., a request to remove a tracking device or request by parole rate gro, a request to rescore a transing serving or request by parcel candidate to disage the error of their inconnection \$40, a request for denotates to change the artist or most inconvenient p.g., a respectively index nobication for distance includes the legal window the appear in the case file number of previous inconvenients, gravity of crime constituted. resolves the served, and whether a rehabilitation program would be available machinerum, and memorar a restourant or program moust be assistate thousafthe prisoner be granted parole (90.2% of prisoner had such a prooccasions present on liverance parameters for presents internant a pro-gram is place). (A judge with @ years of experience on the bench, two gram is place). (A judge with 40 years of experience on the batch, two oriental attempts and particle was a present and the particle particle particle on the particle board, and has provided the gram apprecious services on the particle board, and the particle part the prisoner and his orber attorney) appeared before the parcele board the process part rick or not compared to the process of the proces of day is which the priconer's request was considered and its ordinal postor day in error are pressure a repeat on some standard strong in the sequence of decisions for that day.

Securise function can be exceeded and next at facility.

interventionment have been considered an automorphism of the considered consi positive most (Fig. and increasing glacos week in the body (ed. 12; for a review use ref. 16). In our data, we record the two daily food breaks that the Arrange one re. Hy, in our case, we recurs see two designates comes over the judge takes—a line morning stack and lanch—which stree to break up the Judge cases—a the morrowy owner was never more to break up the day's deliberations into three dictions "decision sensions." Such a break may replacify mental recourse by previding rest improving recod, or by in replaced mental resource by penisting rest improving most, or by in-reasting glacuse level with body. The mealth pipical process to the sides at the best limit of the rings, which is determined by the judge, writer by dup in the best limit of the rings of the rest rest of the meaning flood beats regard between it do not 4127 AMI(model ordinated secretal and final our sample, the load is also or true source of most sense ranges sources in a did 10.29 AM (made and sing of standards and final) and based an average of 18.48 min  $\beta D=20.20$ , min =  $\frac{6}{5}$  max =  $\frac{100}{100}$ , the start fire of the affernoon or distinct many  $0.0 \pm 0.04$ ,  $min \approx h$ , max = 100), the class 1 me of the attention (lamb) break ranged between 1246 and 210 PM and latered an average of \$7.27 min ( $20 \pm 22.00$ ,  $min \approx 6$ , max = 180). The break wave taken after an to determine a contribute to, max  $\alpha$  1 kg. The create were taken after an average of 7.8 cont ( $\Omega$ ) = 6.51, m m = 2, max  $\alpha$  ( $\Omega$ ) in the morning works and the age of  $\mu$  is the  $\mu$  in  $\mu$  is  $\mu$  and  $\mu$  is  $\mu$  in the potential present the  $\mu$ The case pior all, is, rains a, make a any intro-possion operation of a case on Thus, our data engile up to test the effect of the ordinal position of a case on

rinus, our mana enterior set to text tree artists of tree-ordinar position or a case on the judge's dickloss and the effect of the judge having taken a break to est. to judges' decisions are chestified into two categories, "accept requis-The purpose decreases are described entoring congerne, "accomprehensive and "apiet request." Under the apiet congern we include both final rejection a seef a apietion that include a dipulation for review that the congerned and appearance of the congerned and appearance of the congerned and the conge represent a viet at ejetrone tract victude a deputation for review at a size date (such deby decisions constitute 48 % of the reject casegos). On avserings such reviews occur of no after the initial panile board review. Thus, a decision to delay effectively makes in the casts; quo for the p Overall, 66.2% of prisoner requests in our cample or